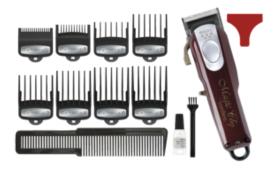

| Article number         | 08148-2316H                                                                                                                                                                     |
|------------------------|---------------------------------------------------------------------------------------------------------------------------------------------------------------------------------|
| Type                   | Professional cord/cordless hair clipper                                                                                                                                         |
| Drive                  | DC motor, 5500 RPM                                                                                                                                                              |
| Operating voltage      | 100-240V                                                                                                                                                                        |
| Mains operating time   | cord/cordless                                                                                                                                                                   |
| Battery operating time | up to 100 min                                                                                                                                                                   |
| Battery charging time  | 120 min                                                                                                                                                                         |
| Blade set              | Staggertooth Blade with taper lever, fixed                                                                                                                                      |
| Cutting length         | 0.5 - 1.2 mm                                                                                                                                                                    |
| Cutting width          | 46 mm                                                                                                                                                                           |
| Cable                  | 2.4 m                                                                                                                                                                           |
| Weight                 | 290 g (without cord)                                                                                                                                                            |
| Accessories            | 8 attachment combs: #0.5 (1.5 mm), #1 (3 mm), #1.5 (4.5mm), #2 (6mm), #3 (10 mm), #4 (13 mm), #6 (19 mm), #8 (25 mm)Flat-Top hairstyling comb, cleaning brush, oil, blade guard |
| EAN                    | 5996415034493                                                                                                                                                                   |
| Unit                   | 6                                                                                                                                                                               |
| Color                  | burgundy                                                                                                                                                                        |

#### **INCLUDES:**

Includes 8 premium attachment combs. DESIGNED FOR: Smooth and natural blending.